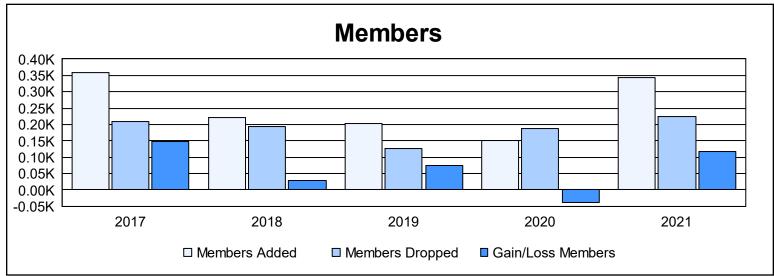

District R 2 As of June 2021 Cumulative

| Year      | New<br>Clubs | Dropped<br>Clubs | Gain/<br>Loss<br>Clubs | New<br>Members | Charter<br>Members | Reinstate<br>Members | Transfer<br>Members | Total<br>Member<br>Added | Total<br>Members<br>Dropped | Gain/<br>Loss<br>Members |
|-----------|--------------|------------------|------------------------|----------------|--------------------|----------------------|---------------------|--------------------------|-----------------------------|--------------------------|
| 2016-2017 | 2            | 0                | 2                      | 228            | 91                 | 38                   | 1                   | 358                      | 210                         | 148                      |
| 2017-2018 | 2            | 1                | 1                      | 161            | 55                 | 5                    | 1                   | 222                      | 194                         | 28                       |
| 2018-2019 | 3            | 0                | 3                      | 104            | 84                 | 10                   | 4                   | 202                      | 128                         | 74                       |
| 2019-2020 | 0            | 0                | 0                      | 72             | 29                 | 50                   | 0                   | 151                      | 189                         | -38                      |
| 2020-2021 | 5            | 0                | 5                      | 169            | 126                | 43                   | 4                   | 342                      | 224                         | 118                      |
| Average   | 2            | 0                | 2                      | 147            | 77                 | 29                   | 2                   | 255                      | 189                         | 66                       |