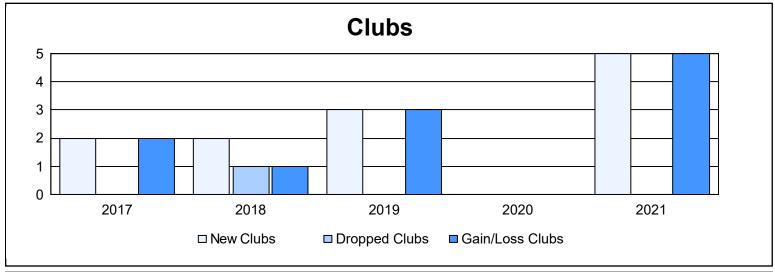

District R 2 As of June 2021 Cumulative

| Year      | New<br>Clubs | Dropped<br>Clubs | Gain/<br>Loss<br>Clubs | New<br>Members | Charter<br>Members | Reinstate<br>Members | Transfer<br>Members | Total<br>Member<br>Added | Total<br>Members<br>Dropped | Gain/<br>Loss<br>Members |
|-----------|--------------|------------------|------------------------|----------------|--------------------|----------------------|---------------------|--------------------------|-----------------------------|--------------------------|
| 2016-2017 | 2            | 0                | 2                      | 228            | 91                 | 38                   | 1                   | 358                      | 210                         | 148                      |
| 2017-2018 | 2            | 1                | 1                      | 161            | 55                 | 5                    | 1                   | 222                      | 194                         | 28                       |
| 2018-2019 | 3            | 0                | 3                      | 104            | 84                 | 10                   | 4                   | 202                      | 128                         | 74                       |
| 2019-2020 | 0            | 0                | 0                      | 72             | 29                 | 50                   | 0                   | 151                      | 189                         | -38                      |
| 2020-2021 | 5            | 0                | 5                      | 169            | 126                | 43                   | 4                   | 342                      | 224                         | 118                      |
| Average   | 2            | 0                | 2                      | 147            | 77                 | 29                   | 2                   | 255                      | 189                         | 66                       |